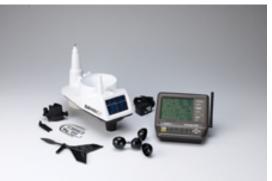

# WAGTECH PROJECTS

A range of conventional and high technology instruments for measuring and recording weather data

- Automatic Weather Stations
- Manual Weather Stations & Instruments

Automatic Weather Stations

**Automatic Weather Station** 

Automatic Weather Station (Budget)

**Manual Weather Stations** 