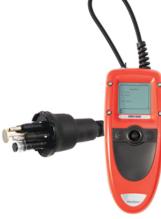

Monitoring
- Noise & Vibration Monitoring
- Laboratory Analytical Equipment
- Mobile Laboratories

Water Quality Testing

#### WAGTECH PROJECTS

Water quality is the physical, chemical and micro biological characteristics of water. It is a measure of the condition of water relative to the requirements of one or more biotic species and any human need or purpose.

Water Quality Testing is divided into the following sections:

- Water Testing Kits
- Testing for Heavy Metals in Water
- Waste Water Testing & Toxicity
- Kjeldahl-Determination Of Total Kjeldahl Nitrogen (TKN)
- Flocculators
- Toxicity
- Oil In Water
- Digital Meters
- Multi-Parameter Water Quality Meters
- Remote Water Quality Monitoring



Metalyser Portable HM1000

# WAGTECH PROJECTS

#### Example products in this section:





Metalyser



BOD Merc-Free Analysis Sensor



**Digestion Units** 



Acid Mining test Kit



Portable Hydrocarbon Analyser



**Portable Flocculators** 

Hydrology & Groundwater

# WAGTECH PROJECTS

In any water resources assessment study, long term measurements of water quality, flow, level, and depth are crucial to produce accurate data for later processing and analysis.

- Current Flow Monitoring
- Water Level Monitoring
- Geophysical Testing
- Water Sampling







Current Flow Monitoring • Water Level Monitoring Geophysical Testing • Water Sampling

#### Product examples..



**Flow Meters** 



Van Dorn Water Sampler



Earth Resistivity Kit



Water Level Logger Kit



WAGTECH PROJECTS

Automatic Water Sampler

Soil / Sediment Sampling & Analysis

# WAGTECH PROJECTS

Soil that is