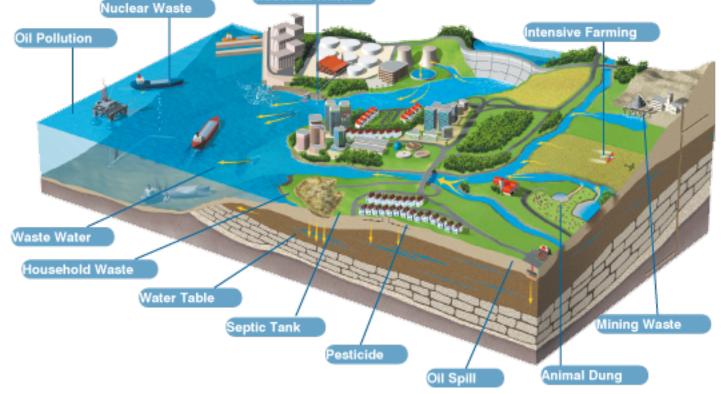

#### Introduction

Our Environmental Catalogue contains an extensive range of field and laboratory instruments for

use by environmental scientists and technicians to sample and monitor,

water, soil, sediment, air, dust, and noise pollution.

#### WAGTECH PROJECTS

Water quality is the physical, chemical and micro biological characteristics of water. It is a measure of the condition of water relative to the requirements of one or more biotic species and any human need or purpose.

# WAGTECH PROJECTS

Soil that is contaminated contains substances that are actually or potentially hazardous to health or the environment. Current or previous industrial production can lead to land becoming contaminated by human activities such as mining, industry, chemical and oil spills and waste disposal. Contamination can also occur naturally as result of the geology of the area, or through agricultural use.

# WAGTECH PROJECTS

A range of conventional and high technology instruments for measuring and recording weather data

- Automatic Weather Stations
- Manual Weather Stations & Instruments

Automatic Weather Stations

# WAGTECH PROJECTS

Toxic gases are present in a wide variety of industrial and civil installations and their detection and monitoring is crucial for the safe working conditions of staff and of the public in general.

# WAGTECH PROJECTS

Dust consists of particles in the atmosphere that originate from various sources such as soil dust raised by the wind, volcanic eruptions, and pollution caused by human activity.

- · Ambient Dust Sampling
- Ambient Dust Monitoring

# WAGTECH PROJECTS

Air quality monitoring provides raw measurements of air pollutant concentrations and with appropriate analysis and interpretation, these measurements can be transformed into useful information about air quality.

# WAGTECH PROJECTS

Excessive noise and vibration levels in the environment created by industrial, transportation, construction and mining activity is a major cause for concern to both the public and local authorities and can lead to high stress levels in humans and prolonged ill health.