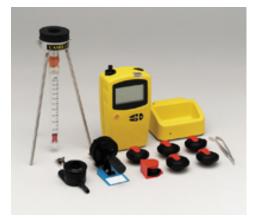

Metalyser Portable HM1000

#### Example products in this section:

Metalyser

BOD Merc-Free Analysis Sensor

**Digestion Units** 

Acid Mining test Kit

Portable Hydrocarbon Analyser

**Portable Flocculators** 

Hydrology & Groundwater