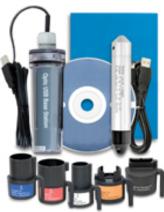

Metalyser Portable HM1000

#### Example products in this section:

Metalyser

BOD Merc-Free Analysis Sensor

**Digestion Units** 

Acid Mining test Kit

Portable Hydrocarbon Analyser

**Portable Flocculators** 

Hydrology & Groundwater