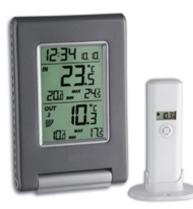

### WAGTECH PROJECTS

Digital Wireless Indoor / Outdoor Thermometer

High Accuracy Thermo-Hygrometer

**Manual Weather Station** 

**Toxic Gas Detection** 