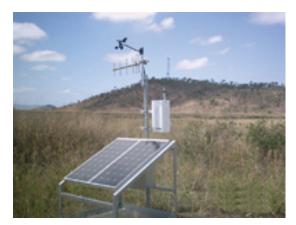

# WAGTECH PROJECTS

A range of conventional and high technology instruments for measuring and recording weather data

- Automatic Weather Stations
- Manual Weather Stations & Instruments

Automatic Weather Stations

**Automatic Weather Station** 

Automatic Weather Station (Budget)

**Manual Weather Stations** 