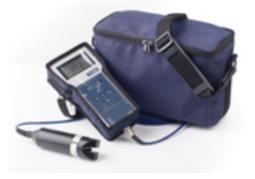

Metalyser Portable HM1000

#### Example products in this section:

Metalyser

BOD Merc-Free Analysis Sensor

**Digestion Units** 

Acid Mining test Kit

Portable Hydrocarbon Analyser

**Portable Flocculators** 

Hydrology & Groundwater