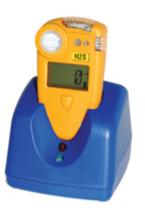

# WAGTECH PROJECTS

Toxic gases are present in a wide variety of industrial and civil installations and their detection and monitoring is crucial for the safe working conditions of staff and of the public in general.

**Portable Gas Detectors** 

Gas Leak Detector

Personal multi-Gas Detector

Air / Dust Sampling & Monitoring