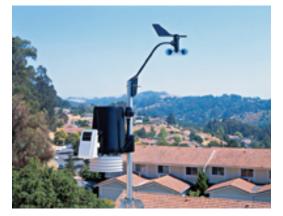

# WAGTECH PROJECTS

A range of conventional and high technology instruments for measuring and recording weather data

- Automatic Weather Stations
- Manual Weather Stations & Instruments

Automatic Weather Stations

**Automatic Weather Station** 

Automatic Weather Station (Budget)

**Manual Weather Stations** 