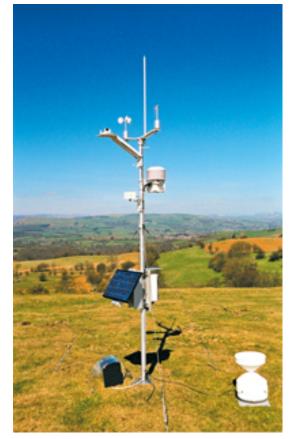

# WAGTECH PROJECTS

A range of conventional and high technology instruments for measuring and recording weather data

- Automatic Weather Stations
- Manual Weather Stations & Instruments

Automatic Weather Stations

**Automatic Weather Station** 

Automatic Weather Station (Budget)

**Manual Weather Stations** 